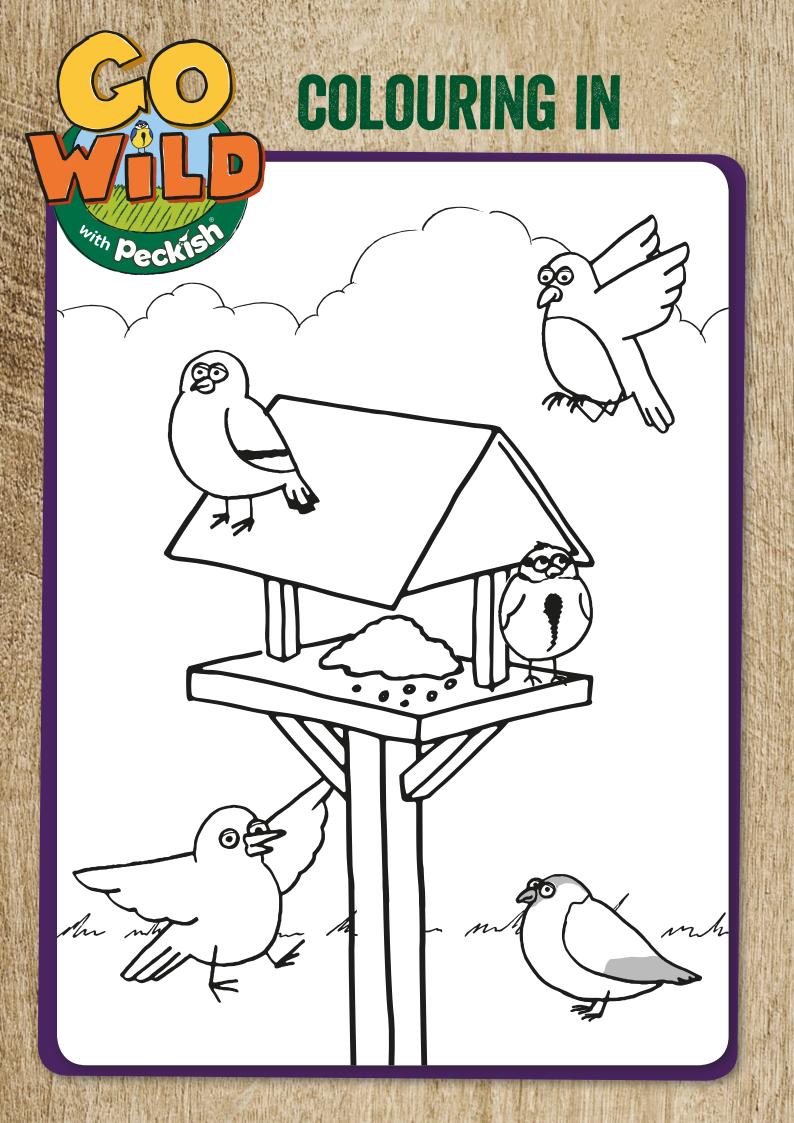

## **BIRD FEEDING MAZE**

Help the bullfinch through the maze to join his friends for lunch.