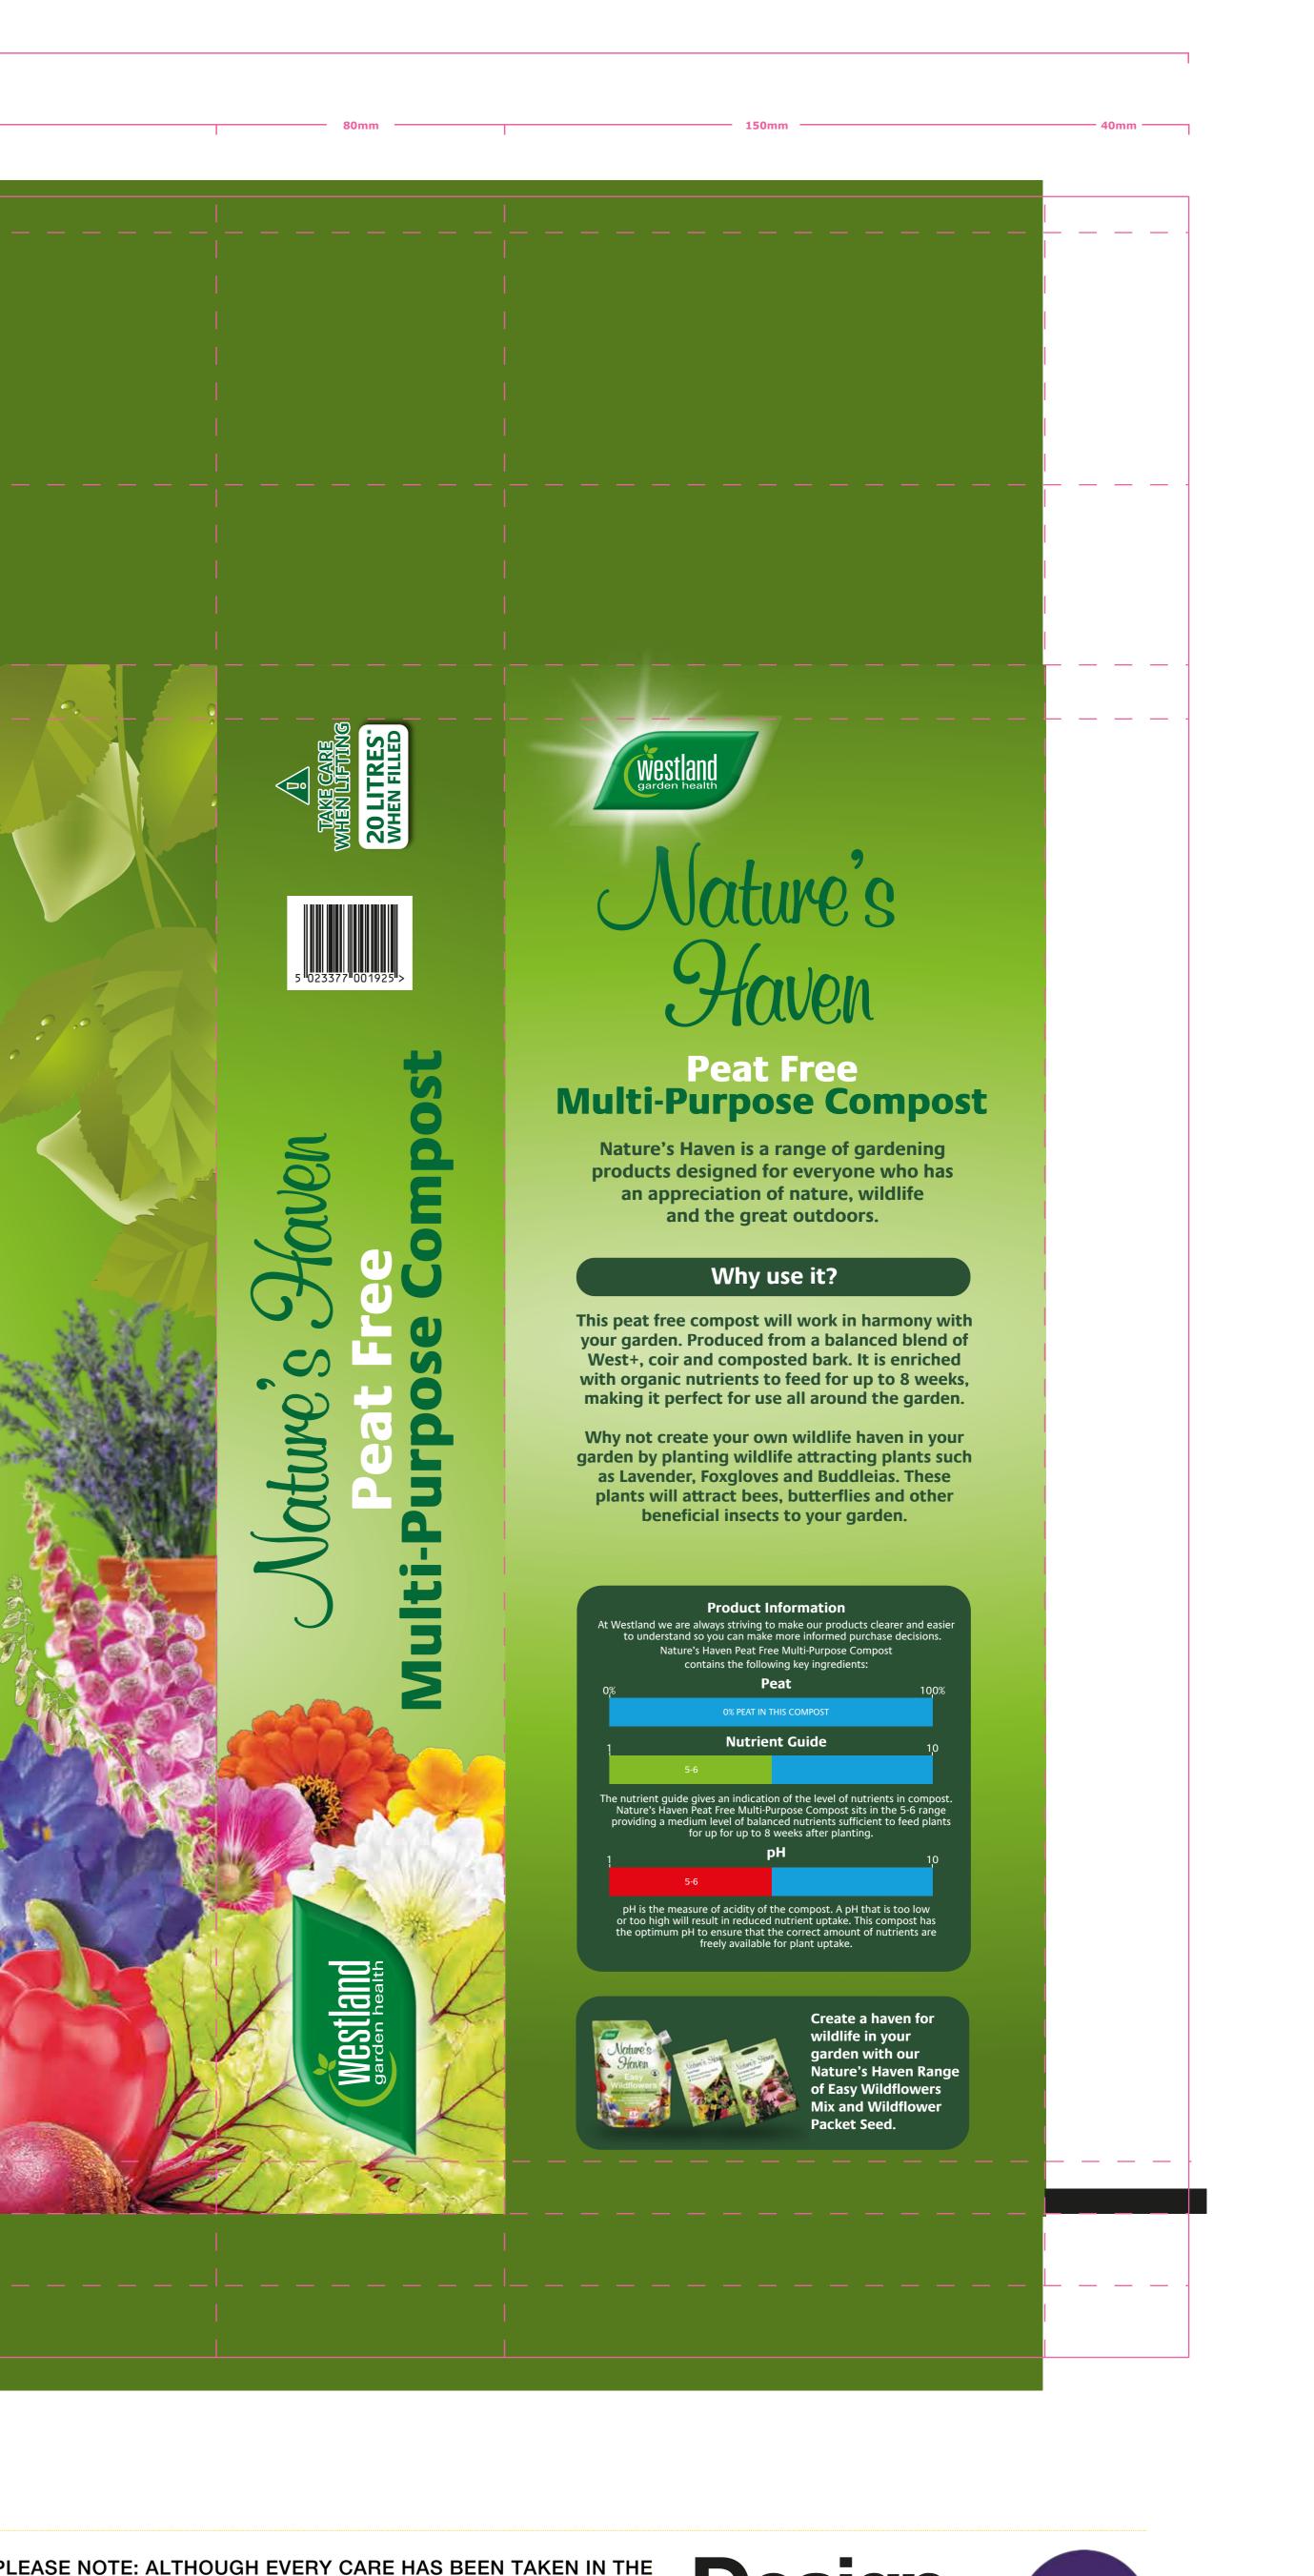

## Hat Free Multi-Purpose Compost

A naturally balanced peat free compost with organic nutrients to feed all your garden plants, vegetables, trees & shrubs for up to 8 weeks

WILD

**GUARANTEE** 

\*\*\*\*

**1**<sup>sqm</sup> OF SEEDS PLANTED

FOR EVERY BAG SOLD

TAKE CAR WHEN LIFTING **20 LITRES**\* WHEN FILLED

Westland garden health

Nature's Haven Multi-Purpose Compost

Peat Free

BLACK

347c

349c