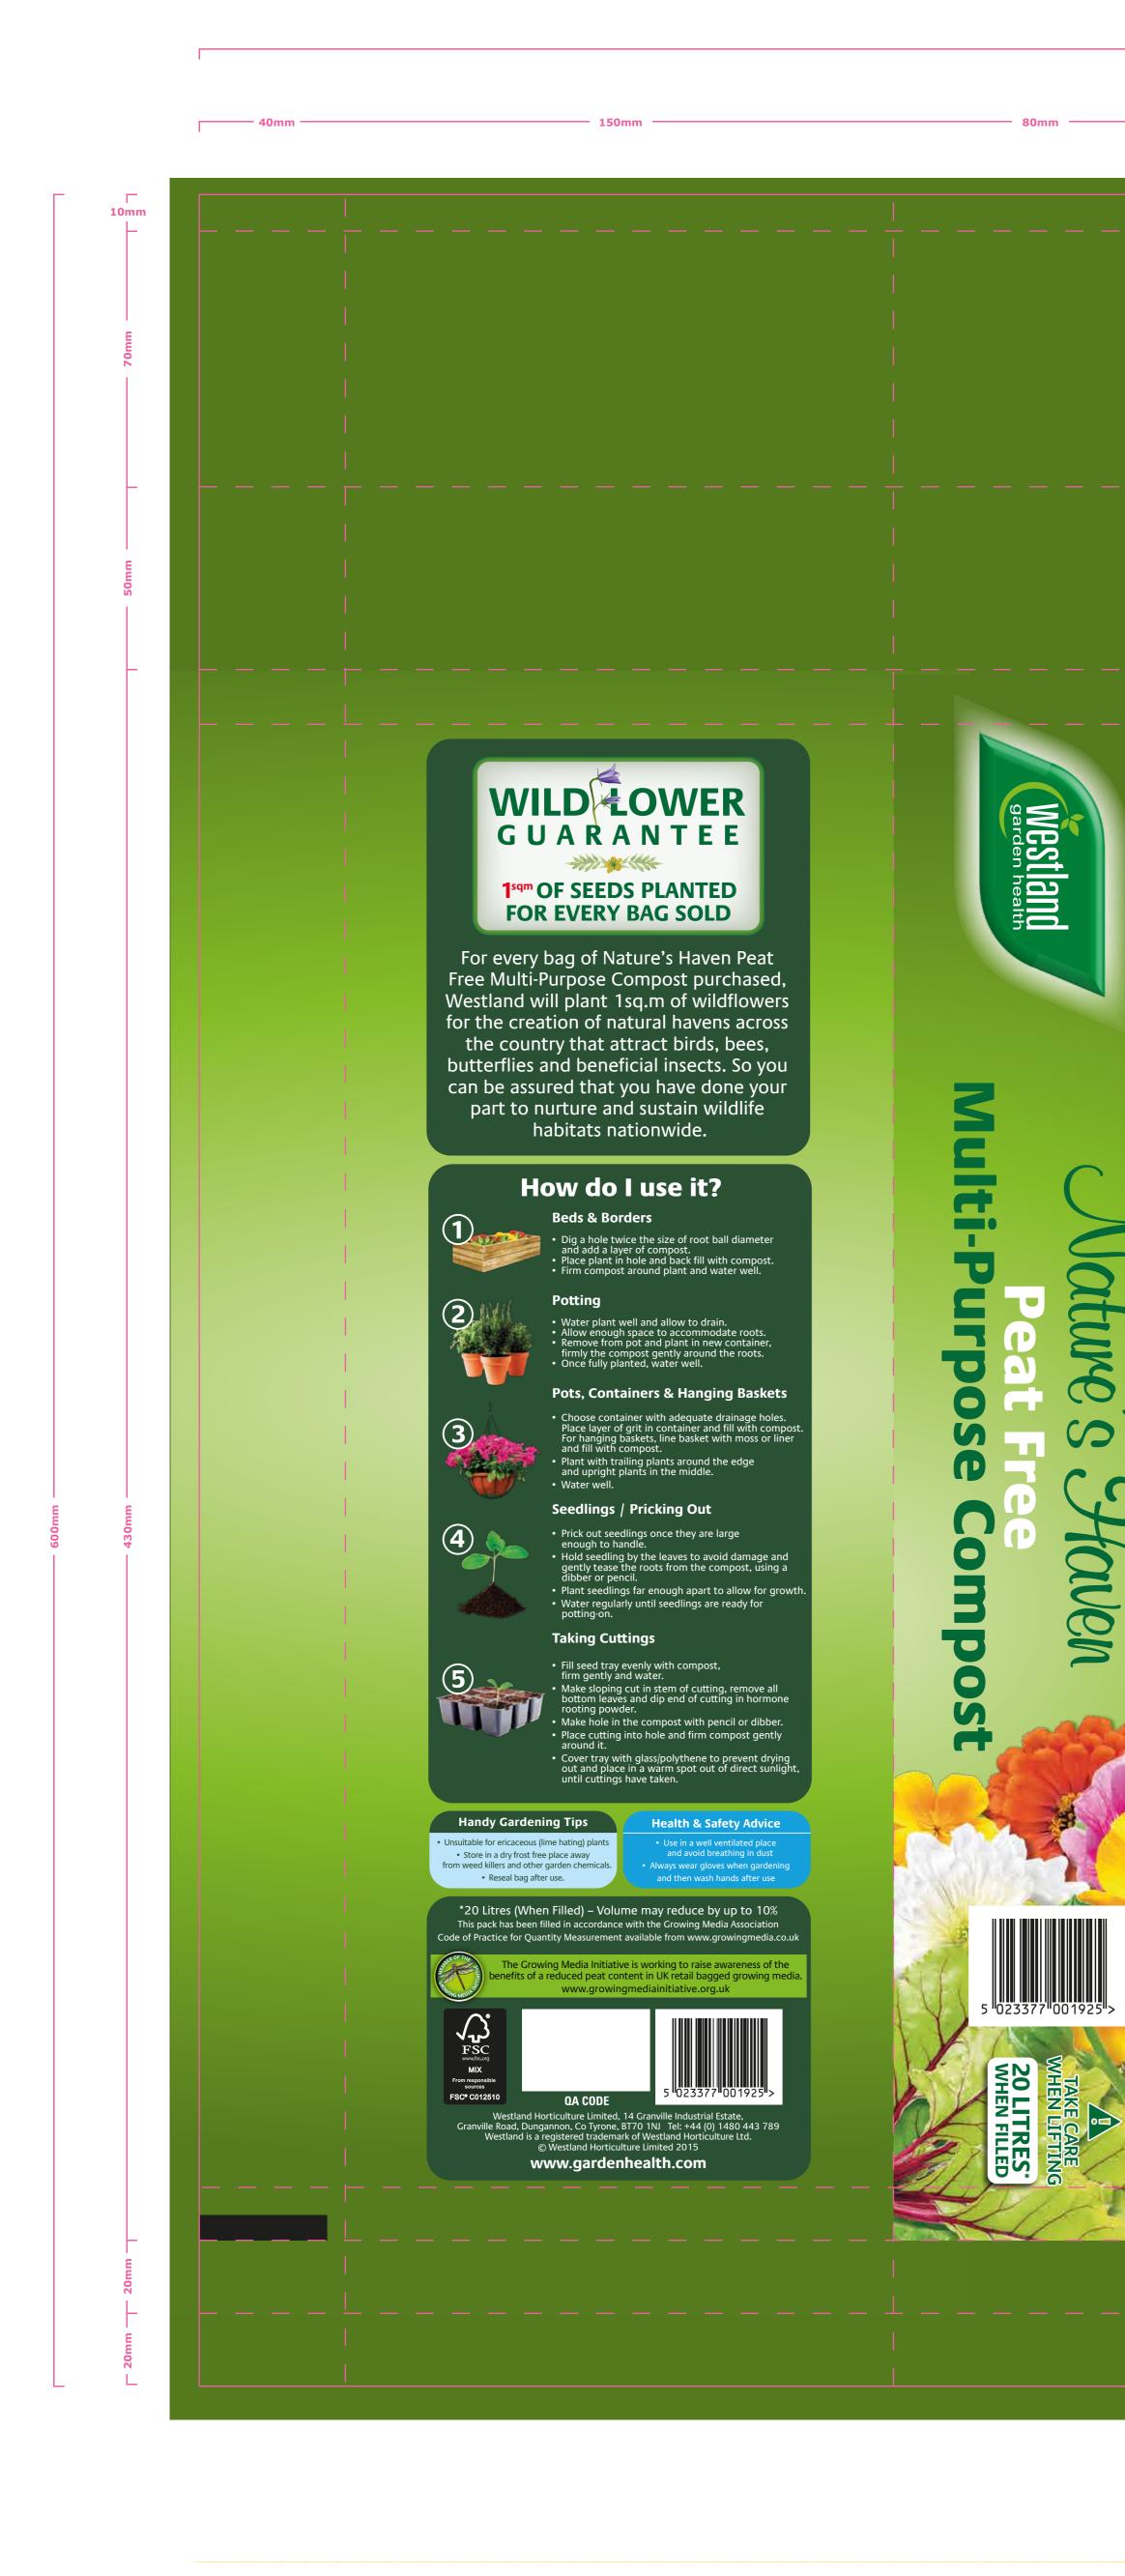

## Hat Free Multi-Purpose Compost

A naturally balanced peat free compost with organic nutrients to feed all your garden plants, vegetables, trees & shrubs for up to 8 weeks

WILD

**GUARANTEE** 

\*\*\*\*

**1**<sup>sqm</sup> OF SEEDS PLANTED

FOR EVERY BAG SOLD

TAKE CAR WHEN LIFTING **20 LITRES**\* WHEN FILLED

Westland garden health

Nature's Haven Multi-Purpose Compost

Peat Free

BLACK

347c

349c