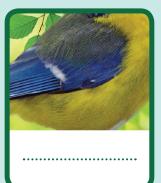

## **GUESS THE BIRD**

Guess the bird in each of the following pictures, using your **Bird Spotting Guide** to help you.