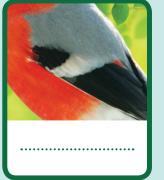

## **GUESS THE BIRD**

Guess the bird in each of the following pictures, using your **Bird Spotting Guide** to help you.