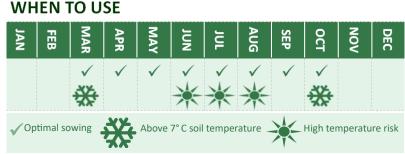

## WHERE TO USE

Existing lawns To over-seed Bare soil To establish new lawns Patches For repairs

## **EXPECTED RESULTS**

In good conditions blades of grass can usually be seen in under 2 weeks, however if the conditions are unfavourable this may take considerably longer.

| SPRING                                                                                  | SUMMER                                         | AUTUMN                                                                                            |
|-----------------------------------------------------------------------------------------|------------------------------------------------|---------------------------------------------------------------------------------------------------|
| <ul> <li>Earlier sowing</li> <li>Quick establishment<br/>to outcompete weeds</li> </ul> | <ul> <li>Ideal for<br/>over-seeding</li> </ul> | <ul> <li>Extended sowing time</li> <li>Lawn has time to establish before winter stress</li> </ul> |