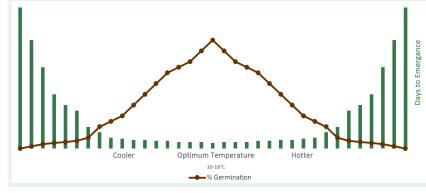

## EFFECT OF TEMPERATURE ON LAWN SEED GERMINATION

#### **BEST CONDITIONS:**

80

5°

Lawn seed grows best when the <u>soil</u> temperature is consistently around  $10^{\circ}$ —18°C. Fast Start begins to germinate at 7° C.

10°

15°

If conditions stray out of this range, time and rate of germination can be negatively impacted as can be seen in the graph.