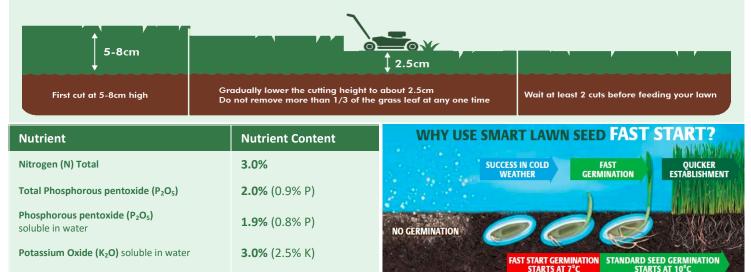

## SOWING

**Tip:** In dry conditions, water the soil thoroughly the day

ne soil.

ne seed into

e watering seeds away. oil moisture

V2-09/11/18

#### **AFTER CARE**

- •Keep new lawns well watered especially in dry conditions.
- •Do not use weedkillers or strong fertilisers on new lawns and always read the product label before use.

2.0% (1.2% Mg)

#### **Micro-Nutrient Coated Seed**

Total Magnesium Oxide (MgO)

Total Iron (Fe)

• Gro-Sure Lawn Seed is coated to significantly improve germination and for quicker establishment

- Excellent bird deterrent...not repellent
- Organic compounds attract and retain moisture around the seed
- Micro nutrients for strong healthy rooting and rapid establishment
- Plant hormones to stimulate growth