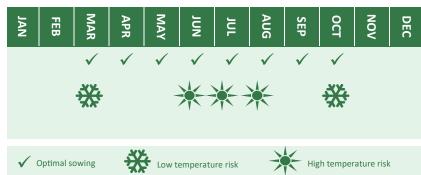

V3 06/11/2019

# **GRO-SURE SMART PATCH REPAIR**

Specialist grass blend for repairing any patch in any lawn.

### **BENEFIT**

Repairs dog spots Repairs everyday patches Quick to establish With feed to support germination Coated with Aqua Gel technology

## **KEY POINTS**

- Blend of 4 ingredients that work together to give optimum grass growth
- High quality lawn seed varieties
- Will repair any patch in any lawn



### **APPLICATION RATE**

# APPLICATION METHOD APPLICATION RATE 75g per 45cm diameter patch Spreader Box

# WHERE TO USE

Perfect for repairing all lawn patches:

- In high-traffic areas where the lawn is worn away.
- In patches caused by pet urine damage.
- Shady conditions, such as under trees.
- In and around children's play areas



# WHEN TO USE



# **EXPECTED RESULTS**

Treated patches will be repaired and blend in with the rest of the lawn.

## **INSTRUCTIONS FOR USE**

- Remove all dead grass, weeds and their roots from the patch.
- Lightly rake the soil to prepare the patch, breaking up any hard lumps or compacted soil surfaces.
- Apply Gro-Sure® Smart Patch to the patch to 2mm depth.
- Apply a scattering around the patch too, ensuring that the patch will correctly blend in.
- Water with a fine spray to moisten the mixture and activate the seed and keep well watered until the grass has established.
- You can apply slightly less when covering thin grass rather than a bare patch.

# **CONTAINS LAWN SEED**





## **AFTER CARE**

- Keep new lawns well watered especially in dry conditions, but be aware of watering restrictions.
-